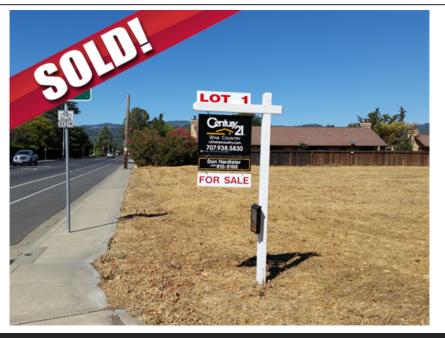

## **Building Lot 1**

## 480 Harrington Dr., Sonoma, CA 95476

- » Land | Lot: 13,000 ft<sup>2</sup>
- » 90 x 148
- » Utilities available
- » Room for a pool
- » In the City Limits of Sonoma
- » More Info: 480HarringtonDr.isforsale.com

## \$385,000

Large corner lot with views of the hills of Sonoma.

Build your custom dream home on this 13000+ sqft lot.

90' wide by 148' long

All utilities are available.

In a neighborhood of Million Dollar Homes