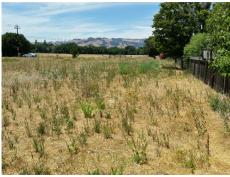

## 480 Harrington Dr., Sonoma, CA 95476

- » Land | Lot: 13,000 ft<sup>2</sup>
- » 90 x 148
- » Utilities available
- » Room for a pool
- » In the City Limits of Sonoma
- » More Info: 480HarringtonDr.isforsale.com

## \$385,000

Large corner lot with views of the hills of Sonoma.

Build your custom dream home on this 13000+ sqft lot.

90' wide by 148' long

All utilities are available.

In a neighborhood of Million Dollar Homes