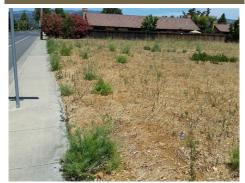

## 480 Harrington Dr., Sonoma, CA 95476

- » Land | Lot: 13,000 ft<sup>2</sup>
- » 90 x 148
- » Utilities available
- » Room for a pool
- » In the City Limits of Sonoma
- » More Info: 480HarringtonDr.isforsale.com

## \$385,000

Large corner lot with views of the hills of Sonoma.

Build your custom dream home on this 13000+ sqft lot.

90' wide by 148' long

All utilities are available.

In a neighborhood of Million Dollar Homes