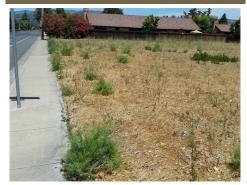

## **Building Lot 1**

## 480 Harrington Dr., Sonoma, CA 95476

- » Land | Lot: 13,000 ft<sup>2</sup>
- » 90 x 148
- » Utilities available
- » Room for a pool
- » In the City Limits of Sonoma
- » More Info: 480HarringtonDr.isforsale.com

## \$ 385,000

Large corner lot with views of the hills of Sonoma.

Build your custom dream home on this 13000+ sqft lot.

90' wide by 148' long

All utilities are available.

In a neighborhood of Million Dollar Homes