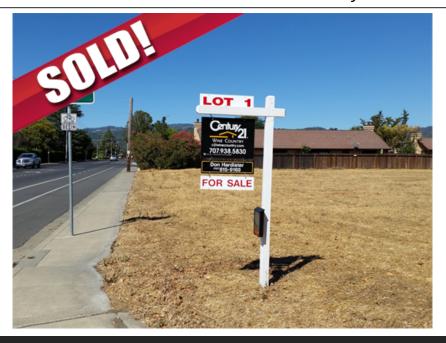

## **Building Lot 1**

## 480 Harrington Dr., Sonoma, CA 95476

- » Land | Lot: 13,000 ft<sup>2</sup>
- » 90 x 148
- » Utilities available
- » Room for a pool
- » In the City Limits of Sonoma
- » More Info: 480HarringtonDr.isforsale.com

## \$ 385,000

Large corner lot with views of the hills of Sonoma.

Build your custom dream home on this 13000+ sqft lot.

90' wide by 148' long

All utilities are available.

In a neighborhood of Million Dollar Homes