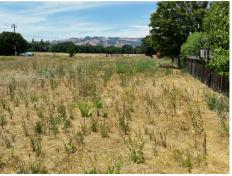

## **Building Lot 1**

## 480 Harrington Dr., Sonoma, CA 95476

- » Land | Lot: 13,000 ft<sup>2</sup>
- » 90 x 148
- » Utilities available
- » Room for a pool
- » In the City Limits of Sonoma
- » More Info: 480HarringtonDr.isforsale.com

## \$ 385,000

Large corner lot with views of the hills of Sonoma.

Build your custom dream home on this 13000+ sqft lot.

90' wide by 148' long

All utilities are available.

In a neighborhood of Million Dollar Homes